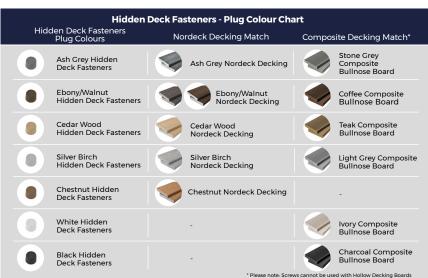

Available in seven colours to match Cladco Nordeck Decking Boards and Composite Bullnose Boards, each Plug measures 7mm in diameter. Once installed, the Plug sits flush with the surface of the Board to hide the Screw's head. Please see our Installation Guides online for more information.