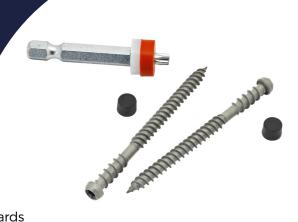

## FIXINGS AND SCREWS HIDDEN DECK FASTENERS

Cladco Hidden Deck Fasteners for Nordeck Woodgrain Effect Decking and Composite Bullnose Decking Boards provide a professional and discreet way of securing Boards to Joists. Supplied with a Torx drill bit with a spacer attached, Screws are recessed into the surface of the Decking Board to allow for the supplied Plugs to be inserted into the gap.

Available in seven colours to match Cladco Nordeck Decking Boards and Composite Bullnose Boards, each Plug measures 7mm in diameter. Once installed, the Plug sits flush with the surface of the Board to hide the Screw's head. Please see our Installation Guides online for more information.