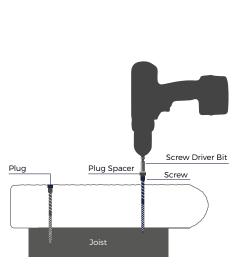

## FIXINGS AND SCREWS HIDDEN DECK FASTENERS

Cladco Hidden Deck Fasteners for Nordeck Woodgrain Effect Decking and Composite Bullnose Decking Boards provide a professional and discreet way of securing Boards to Joists. Supplied with a Torx drill bit with a spacer attached, Screws are recessed into the surface of the Decking Board to allow for the supplied Plugs to be inserted into the gap.