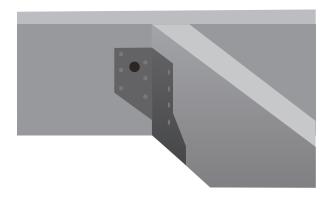

### **INSTALLATION ADVICE**

Install using 30mm x 3.75mm Square Twist Nails. 12mm bolt holes are also included in the Hangers for added stability.

The hanger depth must be at least 60% of the depth of the supported member to prevent rotation unless additional lateral restraint is applied to the top of the supported member.

We recommend filling all the holes in each Hanger for the best support using the correct size fixings.

For detailed information about installation, please read our Decking Installation Guides.