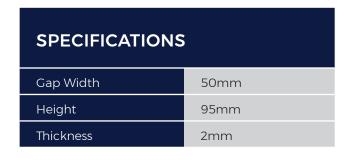

# **50MM**FACE FIX JOIST HANGER

Cladco Face Fix Joist Hangers are manufactured from 2mm thick galvanised mild steel for added support and strength to your Decking subframe. Each Joist Hanger features 6mm and 12mm fixing holes for optimum stability.

### **INSTALLATION ADVICE**

Install using 30mm x 3.75mm Square Twist Nails. 12mm bolt holes are also included in the Hangers for added stability.

The hanger depth must be at least 60% of the depth of the supported member to prevent rotation unless additional lateral restraint is applied to the top of the supported member.