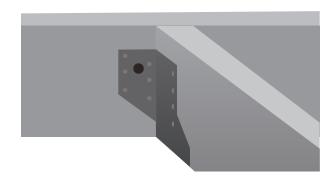

### **INSTALLATION ADVICE**

Install using 30mm x 3.75mm Square Twist Nails. 12mm bolt holes are also included in the Hangers for added stability.

The hanger depth must be at least 60% of the depth of the supported member to prevent rotation unless additional lateral restraint is applied to the top of the supported member.

We recommend filling all the holes in each Hanger for the best support using the correct size fixings.

For detailed information about installation, please read our Decking Installation Guides.