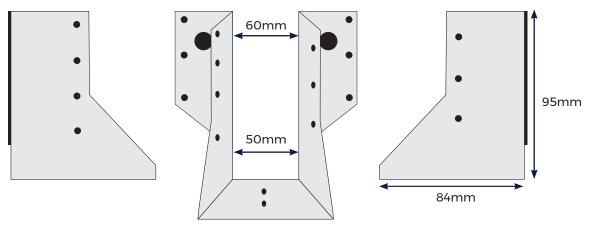

# **50MM**FACE FIX JOIST HANGER

Cladco Face Fix Joist Hangers are manufactured from 2mm thick galvanised mild steel for added support and strength to your Decking subframe. Each Joist Hanger features 6mm and 12mm fixing holes for optimum stability.

### **INSTALLATION ADVICE**

Install using 30mm x 3.75mm Square Twist Nails. 12mm bolt holes are also included in the Hangers for added stability.

The hanger depth must be at least 60% of the depth of the supported member to prevent rotation unless additional lateral restraint is applied to the top of the supported member.