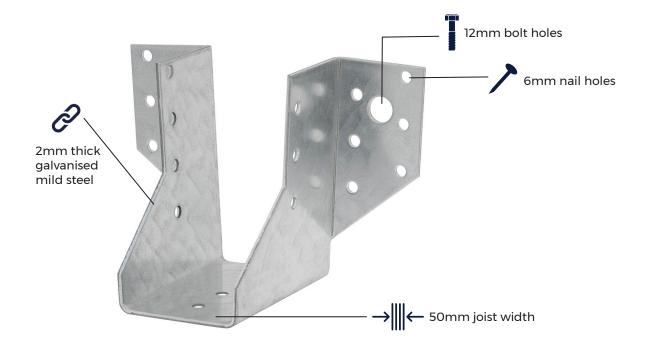

# **50MM**FACE FIX JOIST HANGER

Cladco Face Fix Joist Hangers are manufactured from 2mm thick galvanised mild steel for added support and strength to your Decking subframe. Each Joist Hanger features 6mm and 12mm fixing holes for optimum stability.

### **INSTALLATION ADVICE**

Install using 30mm x 3.75mm Square Twist Nails. 12mm bolt holes are also included in the Hangers for added stability.

The hanger depth must be at least 60% of the depth of the supported member to prevent rotation unless additional lateral restraint is applied to the top of the supported member.

We recommend filling all the holes in each Hanger for the best support using the correct size fixings.

For detailed information about installation, please read our Decking Installation Guides.