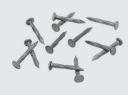

### **INSTALLATION ADVICE**

Install using 30mm x 3.75mm Square Twist Nails. 12mm bolt holes are also included in the Hangers for added stability.

The hanger depth must be at least 60% of the depth of the supported member to prevent rotation unless additional lateral restraint is applied to the top of the supported member.

# **PRODUCT ACCESSORIES**

TIMBER JOIST

RECYCLED PLASTIC JOIST

**TIMBER POST** 

FASCIA BOARD

SQUARE TWIST NAILS