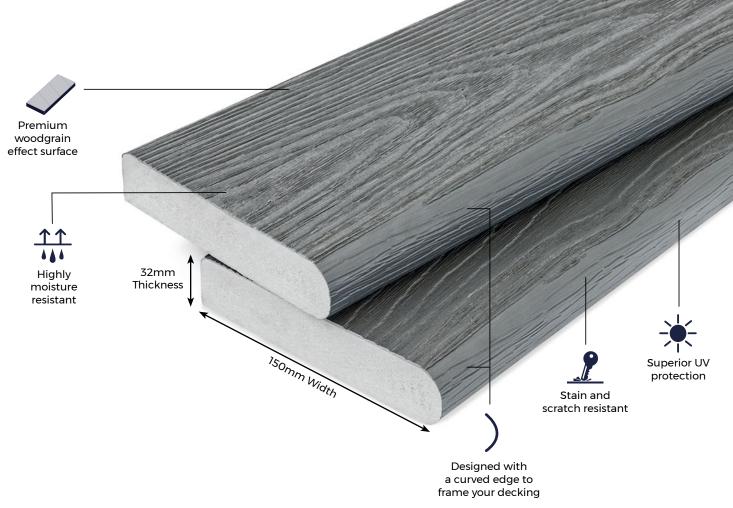

# NORDECK WOODGRAIN EFFECT DECKING

Cladco Nordeck Woodgrain Effect Bullnose Boards are used alongside Nordeck Decking Boards to add a neat, curved edge. Nordeck Boards are made using PVC-ASA materials, providing resistance against fading, staining or scratching. Nordeck Bullnose Boards have a luxurious textured finish with a natural wood effect and come in six contemporary colours. Nordeck Decking benefits from a 20-year structural guarantee.

### **COLOUR RANGE**

| BOARD<br>SPECIFICATIONS |         |
|-------------------------|---------|
| Length                  | 3.6m    |
| Width                   | 150mm   |
| Thickness               | 32mm    |
| Weight                  | 11.16kg |

# **PVC-ASA MATERIAL**

Cladco Nordeck Woodgrain Effect Decking is composed of a dense PVC core encased in an ASA resin, providing superior resilience against weather, scratching, UV fading and rot damage.

The tough PVC-ASA Capstock material is suitable for use low to the ground or in damp areas, such as around pools or hot tubs, due to its moisture resistant properties.

Nordeck Woodgrain Effect Decking is highly resistant to general wear and tear, and also resists stains or scratches. Nordeck Woodgrain Effect Decking has a remarkable natural wood effect look and feel due to its embossed surface. This type of decking is extremely UV resistant and maintains its original colour after sun exposure.