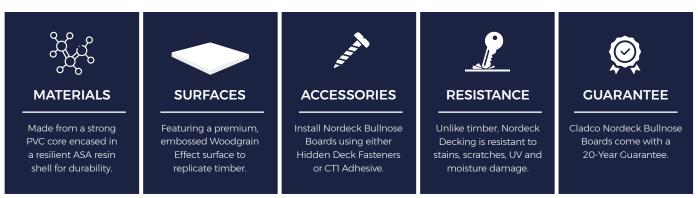

# NORDECK WOODGRAIN EFFECT DECKING

Cladco Nordeck Woodgrain Effect Bullnose Boards are used alongside Nordeck Decking Boards to add a neat, curved edge. Nordeck Boards are made using PVC-ASA materials, providing resistance against fading, staining or scratching. Nordeck Bullnose Boards have a luxurious textured finish with a natural wood effect and come in six contemporary colours. Nordeck Decking benefits from a 20-year structural guarantee.

# **PVC-ASA MATERIAL**

Cladco Nordeck Woodgrain Effect Decking is composed of a dense PVC core encased in an ASA resin, providing superior resilience against weather, scratching, UV fading and rot damage.

The tough PVC-ASA Capstock material is suitable for use low to the ground or in damp areas, such as around pools or hot tubs, due to its moisture resistant properties.

Nordeck Woodgrain Effect Decking is highly resistant to general wear and tear, and also resists stains or scratches. Nordeck Woodgrain Effect Decking has a remarkable natural wood effect look and feel due to its embossed surface. This type of decking is extremely UV resistant and maintains its original colour after sun exposure.

#### **Install using Hidden Deck Fasteners**

For a hidden finish, install Nordeck Woodgrain Effect Bullnose Boards using Cladco Hidden Deck Fasteners. These include 65mm Screws and colour plugs that cover over the Screw's head.