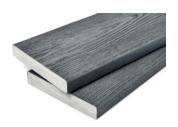

# **3.6M BULLNOSE**

# NORDECK WOODGRAIN EFFECT DECKING

Cladco Nordeck Woodgrain Effect Bullnose Boards are used alongside Nordeck Decking Boards to add a neat, curved edge. Nordeck Boards are made using PVC-ASA materials, providing resistance against fading, staining or scratching. Nordeck Bullnose Boards have a luxurious textured finish with a natural wood effect and come in six contemporary colours. Nordeck Decking benefits from a 20-year structural guarantee.

### **COLOUR RANGE**

| BOARD<br>SPECIFICATIONS |         |
|-------------------------|---------|
| Length                  | 3.6m    |
| Width                   | 150mm   |
| Thickness               | 32mm    |
| Weight                  | 11.16kg |