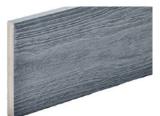

# NORDECK WOODGRAIN EFFECT DECKING

Cladco Nordeck Woodgrain Effect Bullnose Boards are used alongside Nordeck Decking Boards to add a neat, curved edge. Nordeck Boards are made using PVC-ASA materials, providing resistance against fading, staining or scratching. Nordeck Bullnose Boards have a luxurious textured finish with a natural wood effect and come in six contemporary colours. Nordeck Decking benefits from a 20-year structural guarantee.

# **PVC-ASA MATERIAL**

Cladco Nordeck Woodgrain Effect Decking is composed of a dense PVC core encased in an ASA resin, providing superior resilience against weather, scratching, UV fading and rot damage.

The tough PVC-ASA Capstock material is suitable for use low to the ground or in damp areas, such as around pools or hot tubs, due to its moisture resistant properties.

Nordeck Woodgrain Effect Decking is highly resistant to general wear and tear, and also resists stains or scratches. Nordeck Woodgrain Effect Decking has a remarkable natural wood effect look and feel due to its embossed surface. This type of decking is extremely UV resistant and maintains its original colour after sun exposure.