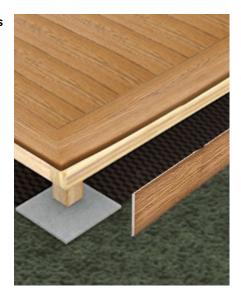

#### Lay your Decking

After completing the main structure of your Decking, you may choose to install Nordeck Bullnose Boards for a seamless finish. These Boards will be fixed around the framework.

#### **Install using Hidden Deck Fasteners**

For a hidden finish, install Nordeck Woodgrain Effect Bullnose Boards using Cladco Hidden Deck Fasteners. These include 65mm Screws and colour plugs that cover over the Screw's head.