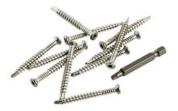

#### Install using SPEEDDEKZ Deck Screws

You may choose to install Nordeck Bullnose Boards using SPEEDEKZ Deck Screws. This method will leave the Screws visible on the surface of the Boards.

#### **Install using Hidden Deck Fasteners**

For a hidden finish, install Nordeck Woodgrain Effect Bullnose Boards using Cladco Hidden Deck Fasteners. These include 65mm Screws and colour plugs that cover over the Screw's head.

# **PRODUCT ACCESSORIES**

**DECKING BOARDS** 

**COMPOSITE JOISTS** 

SPEEDDEKZ 316 STAINLESS STEEL SCREWS

**FASCIA BOARDS** 

**TIMBER JOISTS** 

MAGNETIC PHILLIPS IMPACT SCREWDRIVER BITS

**CTI ADHESIVE** 