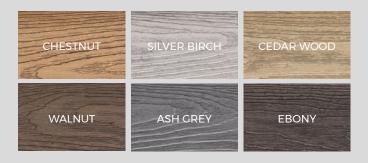

# NORDECK WOODGRAIN EFFECT DECKING

Cladco Nordeck Woodgrain Effect Bullnose Boards are used alongside Nordeck Decking Boards to add a neat, curved edge. Nordeck Boards are made using PVC-ASA materials, providing resistance against fading, staining or scratching. Nordeck Bullnose Boards have a luxurious textured finish with a natural wood effect and come in six contemporary colours. Nordeck Decking benefits from a 20-year structural guarantee.

### **COLOUR RANGE**

| BOARD<br>SPECIFICATIONS |         |
|-------------------------|---------|
| Length                  | 3.6m    |
| Width                   | 150mm   |
| Thickness               | 32mm    |
| Weight                  | 11.16kg |