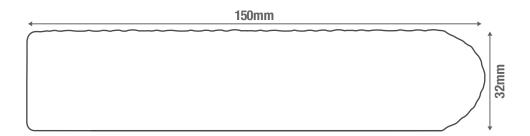

### **COLOUR RANGE**

| BOARD<br>SPECIFICATIONS |         |
|-------------------------|---------|
| Length                  | 3.6m    |
| Width                   | 150mm   |
| Thickness               | 32mm    |
| Weight                  | 11.16kg |