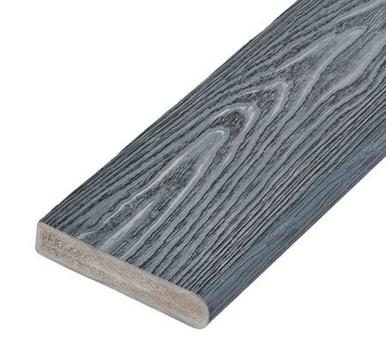

# **3.6M BULLNOSE**

# NORDECK WOODGRAIN EFFECT DECKING

Cladco Nordeck Woodgrain Effect Bullnose Boards are used alongside Nordeck Decking Boards to add a neat, curved edge. Nordeck Boards are made using PVC-ASA materials, providing resistance against fading, staining or scratching. Nordeck Bullnose Boards have a luxurious textured finish with a natural wood effect and come in six contemporary colours. Nordeck Decking benefits from a 20-year structural guarantee.

# **PVC-ASA MATERIAL**

Cladco Nordeck Woodgrain Effect Decking is composed of a dense PVC core encased in an ASA resin, providing superior resilience against weather, scratching, UV fading and rot damage.

The tough PVC-ASA Capstock material is suitable for use low to the ground or in damp areas, such as around pools or hot tubs, due to its moisture resistant properties.

Nordeck Woodgrain Effect Decking is highly resistant to general wear and tear, and also resists stains or scratches. Nordeck Woodgrain Effect Decking has a remarkable natural wood effect look and feel due to its embossed surface. This type of decking is extremely UV resistant and maintains its original colour after sun exposure.