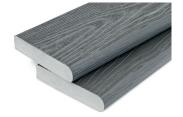

# 3.6M FASCIA

#### Lay your Decking

After completing the main structure of your Decking, you may choose to install Fascia Boards for a seamless finish. These Boards will be fixed onto the sides of your Decking area.

# Install using SPEEDDEKZ Deck Screws

Install Nordeck Fascia Boards using SPEEDDEKZ Deck Screws or Hidden Deck Fasteners. The ends of the Fascia Boards should be fixed to the joists behind and inserted 13mm away from the edge of the Board.