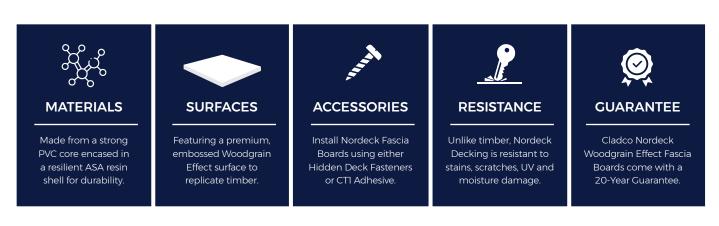

### **PVC-ASA MATERIAL**

Cladco Nordeck Woodgrain Effect Decking is composed of a dense PVC core encased in an ASA resin, providing superior resilience against weather, scratching, UV fading and rot damage.

The tough PVC-ASA Capstock material is suitable for use low to the ground or in damp areas, such as around pools or hot tubs, due to its moisture resistant properties.

Nordeck Woodgrain Effect Decking is highly resistant to general wear and tear, and also resists stains or scratches. Nordeck Woodgrain Effect Decking has a remarkable natural wood effect look and feel due to its embossed surface. This type of decking is extremely UV resistant and maintains its original colour after sun exposure.

# Install using SPEEDDEKZ Deck Screws

Install Nordeck Fascia Boards using SPEEDDEKZ Deck Screws or Hidden Deck Fasteners. The ends of the Fascia Boards should be fixed to the joists behind and inserted 13mm away from the edge of the Board.

#### Install using CT1 Adhesive

You may choose to install the Fascia Boards using CTI Adhesive. We recommend alternating Screws and Adhesive for the best results when securing Nordeck Fascia Boards.

For detailed information about installation, please read our Nordeck Woodgrain Effect Decking Installation Guide.