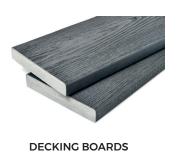

# NORDECK WOODGRAIN EFFECT DECKING

Cladco Nordeck Woodgrain Effect
Fascia Boards are used alongside
Nordeck Woodgrain Effect Decking
Boards to hide the structural base,
creating a seamless finish. Made with
extremely resilient PVC-ASA materials
providing resistance against fading,
staining or scratching, Fascia Boards
have a premium natural wood effect.
Nordeck Decking is available in six
contemporary colours and benefits
from a 20-year guarantee.

## **COLOUR RANGE**

| BOARD<br>SPECIFICATIONS |        |
|-------------------------|--------|
| Length                  | 3.6m   |
| Width                   | 140mm  |
| Thickness               | 15mm   |
| Weight                  | 5.08kg |

### **PVC-ASA MATERIAL**

Cladco Nordeck Woodgrain Effect Decking is composed of a dense PVC core encased in an ASA resin, providing superior resilience against weather, scratching, UV fading and rot damage.

The tough PVC-ASA Capstock material is suitable for use low to the ground or in damp areas, such as around pools or hot tubs, due to its moisture resistant properties.

Nordeck Woodgrain Effect Decking is highly resistant to general wear and tear, and also resists stains or scratches. Nordeck Woodgrain Effect Decking has a remarkable natural wood effect look and feel due to its embossed surface. This type of decking is extremely UV resistant and maintains its original colour after sun exposure.