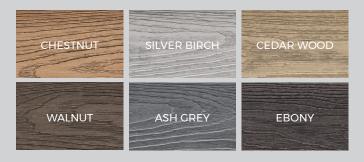

## **COLOUR RANGE**

| BOARD<br>SPECIFICATIONS |        |
|-------------------------|--------|
| Length                  | 3.6m   |
| Width                   | 140mm  |
| Thickness               | 15mm   |
| Weight                  | 5.08kg |