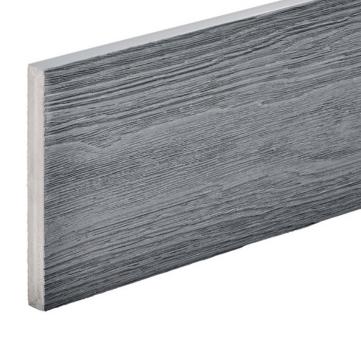

# 3.6M FASCIA

# NORDECK WOODGRAIN EFFECT DECKING

Cladco Nordeck Woodgrain Effect
Fascia Boards are used alongside
Nordeck Woodgrain Effect Decking
Boards to hide the structural base,
creating a seamless finish. Made with
extremely resilient PVC-ASA materials
providing resistance against fading,
staining or scratching, Fascia Boards
have a premium natural wood effect.
Nordeck Decking is available in six
contemporary colours and benefits
from a 20-year guarantee.