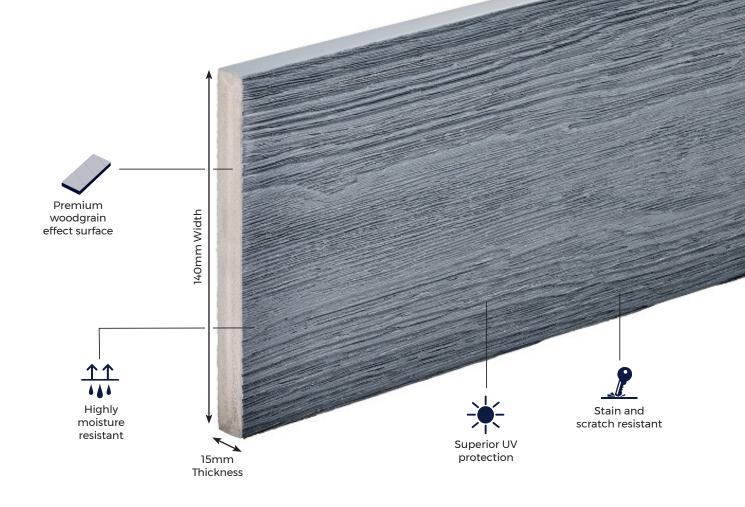

# NORDECK WOODGRAIN EFFECT DECKING

Cladco Nordeck Woodgrain Effect
Fascia Boards are used alongside
Nordeck Woodgrain Effect Decking
Boards to hide the structural base,
creating a seamless finish. Made with
extremely resilient PVC-ASA materials
providing resistance against fading,
staining or scratching, Fascia Boards
have a premium natural wood effect.
Nordeck Decking is available in six
contemporary colours and benefits
from a 20-year guarantee.

### **PVC-ASA MATERIAL**

Cladco Nordeck Woodgrain Effect Decking is composed of a dense PVC core encased in an ASA resin, providing superior resilience against weather, scratching, UV fading and rot damage.

The tough PVC-ASA Capstock material is suitable for use low to the ground or in damp areas, such as around pools or hot tubs, due to its moisture resistant properties.

Nordeck Woodgrain Effect Decking is highly resistant to general wear and tear, and also resists stains or scratches. Nordeck Woodgrain Effect Decking has a remarkable natural wood effect look and feel due to its embossed surface. This type of decking is extremely UV resistant and maintains its original colour after sun exposure.

## **COLOUR RANGE**

| BOARD<br>SPECIFICATIONS |        |
|-------------------------|--------|
| Length                  | 3.6m   |
| Width                   | 140mm  |
| Thickness               | 15mm   |
| Weight                  | 5.08kg |