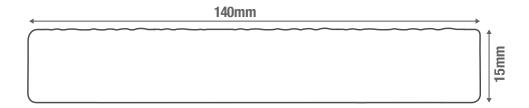

## **COLOUR RANGE**

| BOARD<br>SPECIFICATIONS |        |
|-------------------------|--------|
| Length                  | 3.6m   |
| Width                   | 140mm  |
| Thickness               | 15mm   |
| Weight                  | 5.08kg |