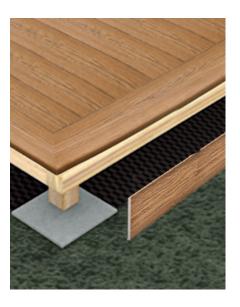

#### Lay your Decking

After completing the main structure of your Decking, you may choose to install Fascia Boards for a seamless finish. These Boards will be fixed onto the sides of your Decking area.

# Install using SPEEDDEKZ Deck Screws

Install Nordeck Fascia Boards using SPEEDDEKZ Deck Screws or Hidden Deck Fasteners. The ends of the Fascia Boards should be fixed to the joists behind and inserted 13mm away from the edge of the Board.

#### Install using CT1 Adhesive

You may choose to install the Fascia Boards using CTI Adhesive. We recommend alternating Screws and Adhesive for the best results when securing Nordeck Fascia Boards.

For detailed information about installation, please read our Nordeck Woodgrain Effect Decking Installation Guide.