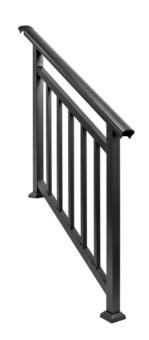

## STAIR AND JOINER BALUSTRADE BUNDLE

The Cladco Powder-Coated Aluminium Balustrade Stair Bundle provides a secure and stylish safety barrier for Decking steps. Designed for enhanced protection, this bundle includes a Flexible Handrail Joiner for a secure connection to a Cladco Balustrade Post at the top of the stairs.

Fixed Angle Installation - The Balustrade Stair needs to be installed at an angle of 37 degrees (±1 degree). We recommend checking the pitch angle of your stairs before purchasing to ensure proper installation. Designed for three steps - Balustrade Stair Sections are suitable for use over three steps only and are not recommended for multiple stair sets. For more details, please refer to our Installation Guide before purchase.

#### HANDRAIL SPECIFICATIONS

| SPECIFICATIONS          |                                                   |
|-------------------------|---------------------------------------------------|
| Length                  | 1215mm                                            |
| Height                  | 1050mm                                            |
| Material                | Non-Corrosive Black<br>Powder-Coated<br>Aluminium |
| Colour                  | Black                                             |
| Installation angle      | 37 Degrees (±1 Degree)                            |
| Balustrade Stair Weight | 5kg                                               |

#### **INSTALLATION**

The Aluminium Decking
Balustrade Stair is
designed for installation
at a 37-degree angle and
includes footcaps for a
neat and professional
finish. The Flexible
Handrail Joiner ensures a
seamless connection to
the Handrail Balustrade,
creating a strong and
secure system for added
safety and durability.