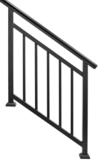

## STAIR AND JOINER BALUSTRADE BUNDLE

The Cladco Powder-Coated Aluminium Balustrade Stair Bundle provides a secure and stylish safety barrier for Decking steps. Designed for enhanced protection, this bundle includes a Flexible Handrail Joiner for a secure connection to a Cladco Balustrade Post at the top of the stairs.

Fixed Angle Installation - The Balustrade Stair needs to be installed at an angle of 37 degrees (±1 degree). We recommend checking the pitch angle of your stairs before purchasing to ensure proper installation. Designed for three steps - Balustrade Stair Sections are suitable for use over three steps only and are not recommended for multiple stair sets. For more details, please refer to our Installation Guide before purchase.

#### HANDRAIL SPECIFICATIONS

| SPECIFICATIONS          |                                                   |
|-------------------------|---------------------------------------------------|
| Length                  | 1215mm                                            |
| Height                  | 1050mm                                            |
| Material                | Non-Corrosive Black<br>Powder-Coated<br>Aluminium |
| Colour                  | Black                                             |
| Installation angle      | 37 Degrees (±1 Degree)                            |
| Balustrade Stair Weight | 5kg                                               |