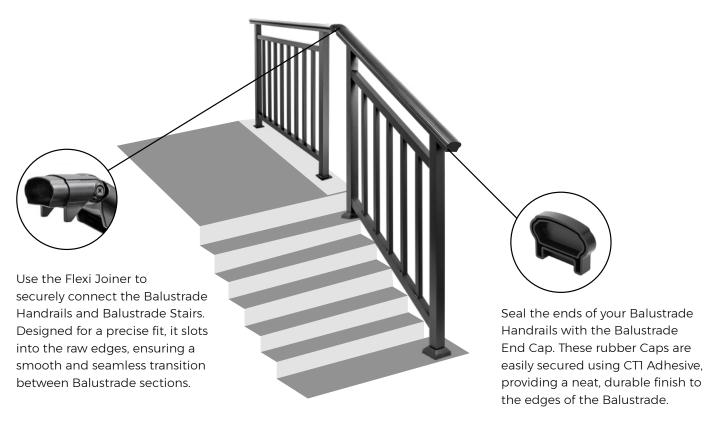

## STAIR AND JOINER BALUSTRADE BUNDLE

The Cladco Powder-Coated Aluminium Balustrade Stair Bundle provides a secure and stylish safety barrier for Decking steps. Designed for enhanced protection, this bundle includes a Flexible Handrail Joiner for a secure connection to a Cladco Balustrade Post at the top of the stairs.

#### **INSTALLATION**

The Aluminium Decking
Balustrade Stair is
designed for installation
at a 37-degree angle and
includes footcaps for a
neat and professional
finish. The Flexible
Handrail Joiner ensures a
seamless connection to
the Handrail Balustrade,
creating a strong and
secure system for added
safety and durability.

#### **PRODUCT ACCESSORIES**

BALUSTRADE END CAP

BALUSTRADE HINGE

BALUSTRADE HANDRAIL