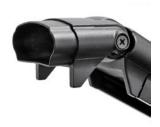

### BUNDLE INCLUDES

Flexible Handrail Joiner

#### **INSTALLATION**

The Aluminium Decking
Balustrade Stair is
designed for installation
at a 37-degree angle and
includes footcaps for a
neat and professional
finish. The Flexible
Handrail Joiner ensures a
seamless connection to
the Handrail Balustrade,
creating a strong and
secure system for added
safety and durability.