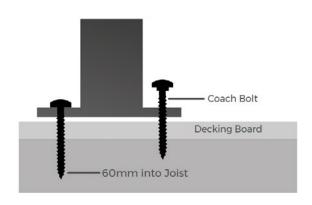

#### **INSTALLATION ADVICE**

Begin by carefully marking out the positions. Once marked and checked, pre-drill 8mm pilot holes, but do not install the fixings at this stage. A Coach Bolt should be secured to a minimum depth of 60mm into the Stairs for a strong and stable fit.

For added support, Balustrade Stairs require reinforcement on both sides, either with a Post or a Balustrade Handrail to ensure stability and durability.

For detailed information about installation, please read our Balustrade Installation Guide.