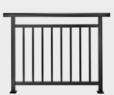

## STAIR AND JOINER BALUSTRADE BUNDLE

The Cladco Powder-Coated Aluminium Balustrade Stair Bundle provides a secure and stylish safety barrier for Decking steps. Designed for enhanced protection, this bundle includes a Flexible Handrail Joiner for a secure connection to a Cladco Balustrade Post at the top of the stairs.

Fixed Angle Installation - The Balustrade Stair needs to be installed at an angle of 37 degrees (±1 degree). We recommend checking the pitch angle of your stairs before purchasing to ensure proper installation. Designed for three steps - Balustrade Stair Sections are suitable for use over three steps only and are not recommended for multiple stair sets. For more details, please refer to our Installation Guide before purchase.

#### HANDRAIL SPECIFICATIONS

| SPECIFICATIONS          |                                                   |
|-------------------------|---------------------------------------------------|
| Length                  | 1215mm                                            |
| Height                  | 1050mm                                            |
| Material                | Non-Corrosive Black<br>Powder-Coated<br>Aluminium |
| Colour                  | Black                                             |
| Installation angle      | 37 Degrees (±1 Degree)                            |
| Balustrade Stair Weight | 5kg                                               |