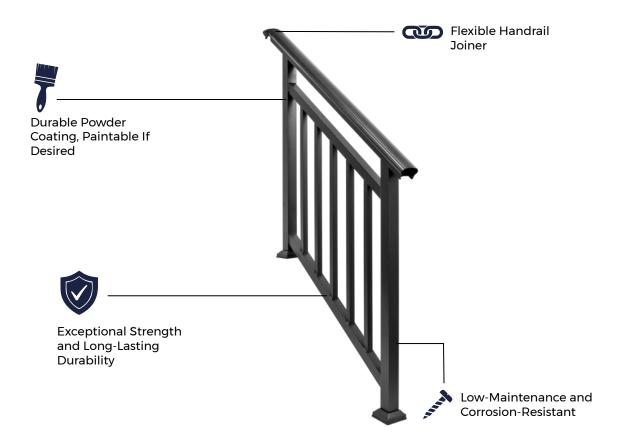

## STAIR AND JOINER BALUSTRADE BUNDLE

The Cladco Powder-Coated Aluminium Balustrade Stair Bundle provides a secure and stylish safety barrier for Decking steps. Designed for enhanced protection, this bundle includes a Flexible Handrail Joiner for a secure connection to a Cladco Balustrade Post at the top of the stairs.

### BUNDLE INCLUDES

Flexible Handrail Joiner

#### **MATERIALS**

The Aluminium Decking
Balustrade Stair is
constructed from
extruded and welded
Aluminium Sections,
ensuring exceptional
strength, durability,
and low maintenance.
Designed with a noncorrosive black powdercoated finish, it provides
a long-lasting and stylish
solution for Decking
stair installations.

#### **INSTALLATION**

The Aluminium Decking
Balustrade Stair is
designed for installation
at a 37-degree angle and
includes footcaps for a
neat and professional
finish. The Flexible
Handrail Joiner ensures a
seamless connection to
the Handrail Balustrade,
creating a strong and
secure system for added
safety and durability.

#### **LOW MAINTENANCE**

The Balustrade Stair and Joiner require no staining, painting, or sealing, making them a hasslefree, low-maintenance solution. Designed for long-lasting durability, they are resistant to warping, rotting, and splintering, needing only occasional cleaning to maintain their appearance and performance.

#### **LONG LASTING**

The Balustrade Stair and Joiner offer superior strength and durability, providing a secure solution for staircases. Designed to be low-maintenance and non-corrosive, they require no staining, painting, or sealing and resist warping, rotting, and splintering. Finished with a durable powder coating, they are ready to paint if required.