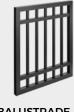

## STAIR AND JOINER BALUSTRADE BUNDLE

The Cladco Powder-Coated Aluminium Balustrade Stair Bundle provides a secure and stylish safety barrier for Decking steps. Designed for enhanced protection, this bundle includes a Flexible Handrail Joiner for a secure connection to a Cladco Balustrade Post at the top of the stairs.

Fixed Angle Installation - The Balustrade Stair needs to be installed at an angle of 37 degrees (±1 degree). We recommend checking the pitch angle of your stairs before purchasing to ensure proper installation. Designed for three steps - Balustrade Stair Sections are suitable for use over three steps only and are not recommended for multiple stair sets. For more details, please refer to our Installation Guide before purchase.

SUITABLE FOR A 37 DEGREE ANGLE INSTALLATION

LIGHTWEIGHT AND EASY TO INSTALL

CAN BE PAINTED TO MATCH YOUR DECKING

DURABLE POWDER-COATED ALUMINIUM