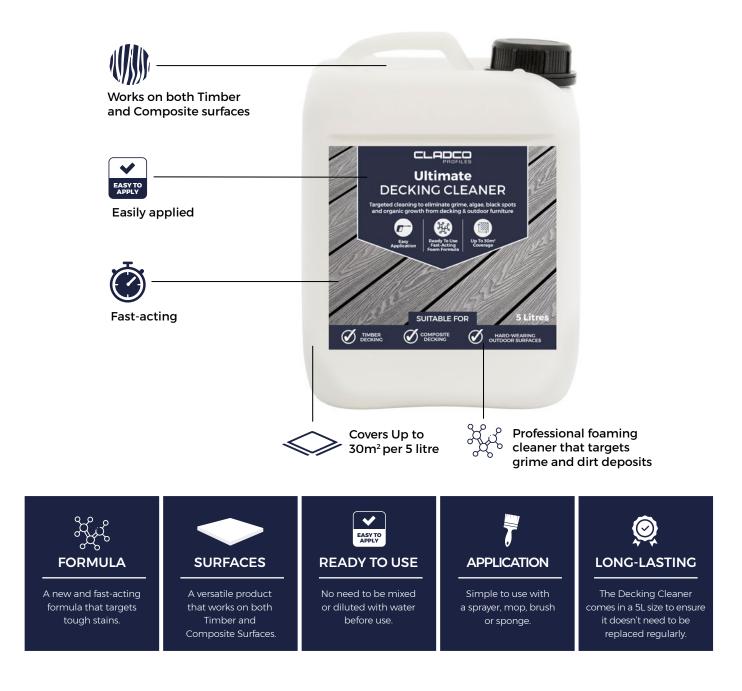

# ULTIMATE COMPOSITE DECKING CLEANER

With this product, the maintenance of your Composite Decking Boards has never been easier. Using the right cleaning products is key to keeping your Deck spotless. This solution works effectively on both Composite and Timber Decking and is easy to apply.

# CLEANER SPECIFICATIONS

| Size     | 5L    |
|----------|-------|
| Coverage | Up to |

| 5L                                 |
|------------------------------------|
| Up to 30m <sup>2</sup> per 5 litre |

EASY APPLICATION

READY TO USE FAST-ACTING FOAM FORMULA

# HOW TO USE

For optimal foaming results when applying to your Decking, use a low-pressure sprayer. Allow the Cleaner to sit for at least 60 minutes, then rinse with tap water and gently scrub any stubborn stains. To prevent the solution from drying out, reapply the Cleaner mix as needed during this time.