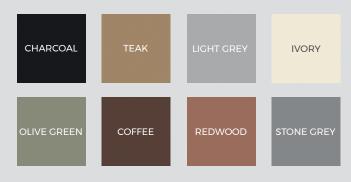

# **2.4M REVERSIBLE** COMPOSITE FASCIA



Cladco Composite Fascia Boards feature a reversible design to match your Composite Decking project, concealing exposed Joists in a raised substructure. Fascia Boards can also be used to seal off any gaps in your Composite Cladding project, to prevent debris and pests from entering.

### COLOUR RANGE



#### BOARD SPECIFICATIONS

| 2.4m  |
|-------|
| 146mm |
| 10mm  |
| 4kg   |
|       |

## 

**FSC®** Certification

SA-COC-005542



www.cladcodecking.co.uk **T:** 01837 659901 **E:** info@cladco.co.uk





### **RECYCLED MATERIALS**

Cladco Composite Fascia Boards are manufactured using 100% recycled materials, reducing our impact on the environment. A mix of 60% recycled hardwood fibres and 40% recycled, post-consumer plastics provides each Board with low-maintenance and long-lasting benefits.

All Cladco Composite products are available as FSC® certified for the same cost. If you require FSC® certified products, please ask for these when placing your order.

## AFTERCARE

As a Composite material, Cladco Composite Fascia Boards will naturally accumulate dirt when exposed to outdoor co