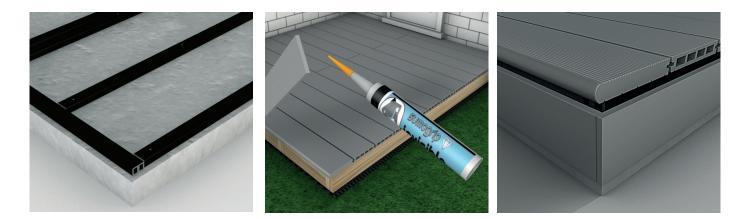

## DECKING INSTALLATION ADVICE

#### Screws

Composite Fascia Boards can be fixed to your Composite Decking or Joists using 50mm SPEEDDEKZ Deck Screws. The Screws need to be inserted 13mm away from the edge of your Fascia Board.

#### Adhesive

A strong adhesive, such as CTI, can be used to install Composite Fascia Boards. CTI comes in a range of colours to match your colour choice.

#### **Screws and Adhesive**

For the best results, use a combination of Screws and Adhesive for a superior finish. To do so, alternate between Adhesive and Screws every 150mm.