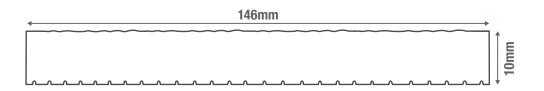

#### BOARD SPECIFICATIONS

| 2.4m  |
|-------|
| 146mm |
| 10mm  |
| 4kg   |
|       |