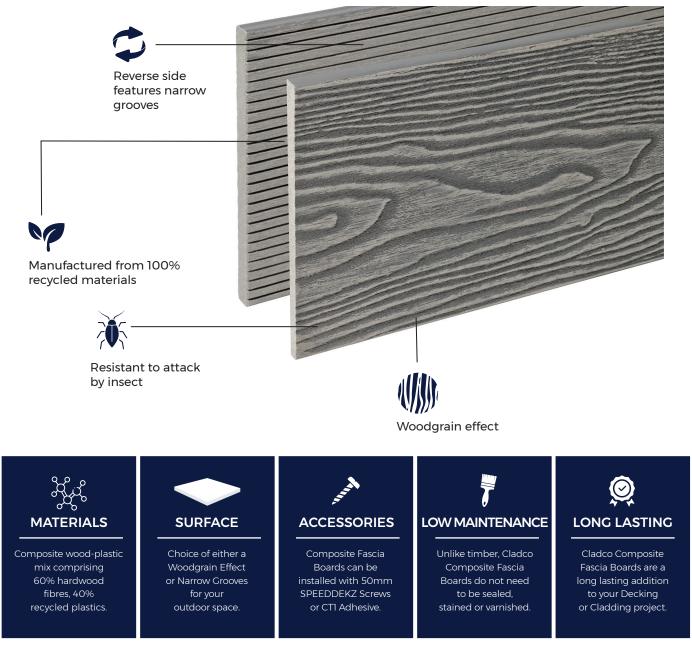

### **RECYCLED MATERIALS**

Cladco Composite Fascia Boards are manufactured using 100% recycled materials, reducing our impact on the environment. A mix of 60% recycled hardwood fibres and 40% recycled, post-consumer plastics provides each Board with low-maintenance and long-lasting benefits.

#### Screws

Composite Fascia Boards can be fixed to your Composite Decking or Joists using 50mm SPEEDDEKZ Deck Screws. The Screws need to be inserted 13mm away from the edge of your Fascia Board.

#### Adhesive

A strong adhesive, such as CTI, can be used to install Composite Fascia Boards. CTI comes in a range of colours to match your colour choice.

#### **Screws and Adhesive**

For the best results, use a combination of Screws and Adhesive for a superior finish. To do so, alternate between Adhesive and Screws every 150mm.