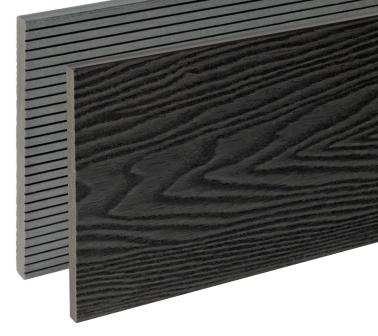

# **2.4M REVERSIBLE** COMPOSITE FASCIA

Cladco Composite Fascia Boards feature a reversible design to match your Composite Decking project, concealing exposed Joists in a raised substructure. Fascia Boards can also be used to seal off any gaps in your Composite Cladding project, to prevent debris and pests from entering.