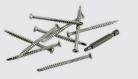

#### Screws

Composite Fascia Boards can be fixed to your Composite Decking or Joists using 50mm SPEEDDEKZ Deck Screws. The Screws need to be inserted 13mm away from the edge of your Fascia Board.