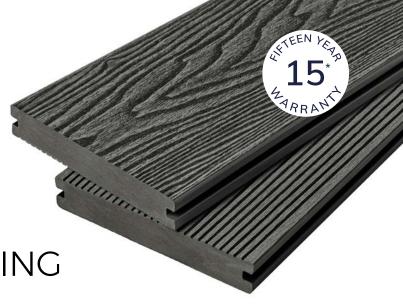

# 4M SOLID REVERSIBLE

COMPOSITE DECKING

Cladco Solid Reversible Composite
Decking provides greater sound
absorption for busier decking spaces.
Our commercial-grade Reversible
Boards are available in 4m lengths
and eight subtle colours, for a
long-lasting outdoor solution.
Composite Decking benefits from
being low-maintenance, splinter
and rot resistant.

# COLOUR RANGE CHARCOAL TEAK LIGHT GREY IVORY OLIVE GREEN COFFEE REDWOOD STONE GREY

| BOARD<br>SPECIFICATIONS |                   |
|-------------------------|-------------------|
| Length                  | 4m                |
| Width                   | 150mm             |
| Thickness               | 25mm              |
| Coverage                | 0.6m <sup>2</sup> |
| Weight                  | 20.92kg           |