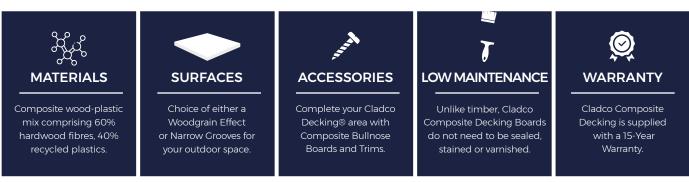

### RECYCLED MATERIALS

Cladco Composite Decking is manufactured using 100% recycled materials, reducing our impact on the environment. A mix of 60% recycled hardwood fibres and 40% recycled, post-consumer plastics

provides each Board with low-maintenance and long-lasting benefits.

All Cladco Composite products are available as FSC<sup>®</sup> certified for the same cost. If you require FSC<sup>®</sup> certified products, please ask for these when placing your order.