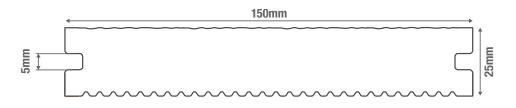

# COLOUR RANGE CHARCOAL TEAK LIGHT GREY IVORY OLIVE GREEN COFFEE REDWOOD STONE GREY

| BOARD<br>SPECIFICATIONS |                   |
|-------------------------|-------------------|
| Length                  | 4m                |
| Width                   | 150mm             |
| Thickness               | 25mm              |
| Coverage                | 0.6m <sup>2</sup> |
| Weight                  | 20.92kg           |