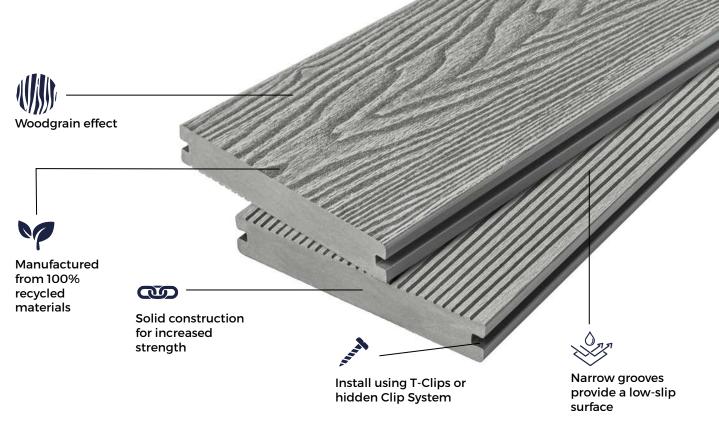

### RECYCLED MATERIALS

Cladco Composite Decking is manufactured using 100% recycled materials, reducing our impact on the environment. A mix of 60% recycled hardwood fibres and 40% recycled, post-consumer plastics

provides each Board with low-maintenance and long-lasting benefits.

All Cladco Composite products are available as FSC<sup>®</sup> certified for the same cost. If you require FSC<sup>®</sup> certified products, please ask for these when placing your order.