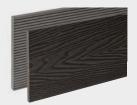

# 4M SOLID REVERSIBLE

COMPOSITE DECKING

Cladco Solid Reversible Composite
Decking provides greater sound
absorption for busier decking spaces.
Our commercial-grade Reversible
Boards are available in 4m lengths
and eight subtle colours, for a
long-lasting outdoor solution.
Composite Decking benefits from
being low-maintenance, splinter
and rot resistant.

# COLOUR RANGE CHARCOAL TEAK LIGHT GREY IVORY OLIVE GREEN COFFEE REDWOOD STONE GREY

| BOARD<br>SPECIFICATIONS |                   |
|-------------------------|-------------------|
| Length                  | 4m                |
| Width                   | 150mm             |
| Thickness               | 25mm              |
| Coverage                | 0.6m <sup>2</sup> |
| Weight                  | 20.92kg           |