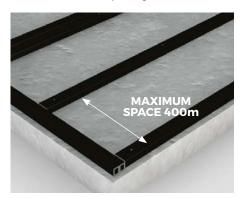

### **Joist Spacing**

Cladco Composite Decking Joists can be worked with normal woodworking tools and are easily fastened to a suitable supporting Joist substructure, installed with a maximum Joist spacing of 400mm.