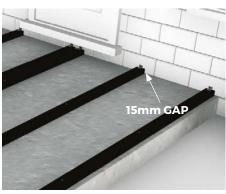

### **Starter Clips**

Starter Clips need to be fixed to the end of the Composite Joists before laying the first Board. Leave a gap of 15mm between walls and Joists to allow for expansion.