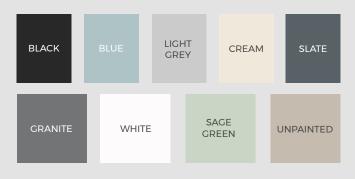

|   |

#### **COLOUR RANGE**



#### BOARD SPECIFICATIONS

| Length    | 3.66m              |
|-----------|--------------------|
| Width     | 210mm              |
| Thickness | 8mm                |
| Coverage  | 0.65m <sup>2</sup> |
| Weight    | 11kg               |

# TEST<br/>CERTIFICATIONSFSC® CertificationB - s1, d0 (EN 13501-1: 2018)







#### DIMENSIONALLY STABLE

The mix of materials used in the manufacturing of Cladco Fibre Cement Wall Cladding produces a dimensionally-stable Board. This results in little to no expansion of the Boards when exposed to varying climates and temperatures.

### AFTERCARE

To keep your Fibre Cement Boards in pristine condition, simply clean periodically using lukewarm, soapy water with a cloth or soft brush. Always use a gentle detergent, high-pressured cleaning systems are NOT r