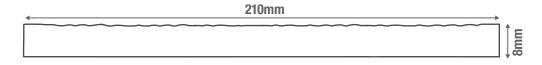

#### BOARD SPECIFICATIONS

| Length    | 3.66m              |
|-----------|--------------------|
| Width     | 210mm              |
| Thickness | 8mm                |
| Coverage  | 0.65m <sup>2</sup> |
| Weight    | 11kg               |