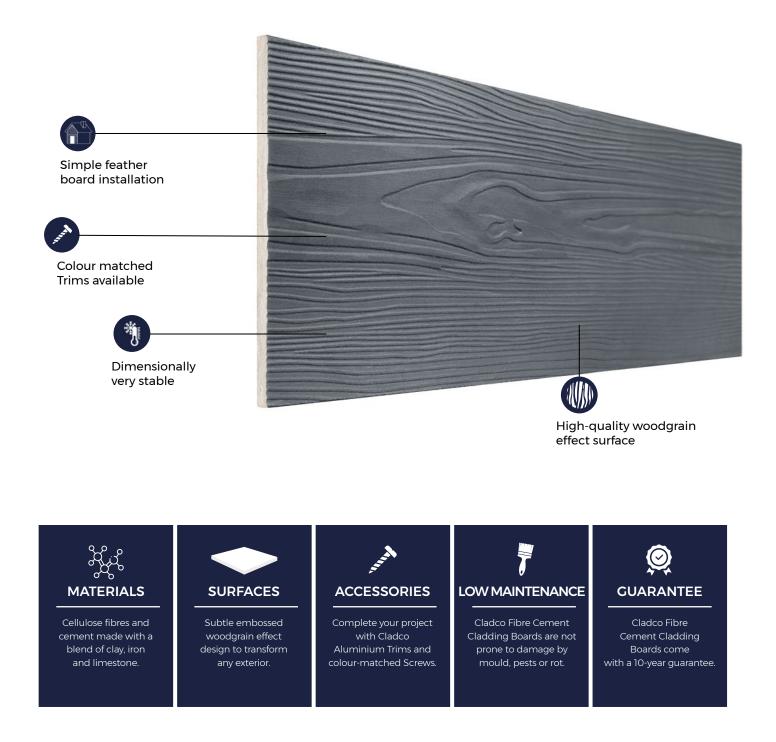

## **3.66M WOODGRAIN** FIBRE CEMENT CLADDING

Cladco Fibre Cement Wall Cladding Boards are resilient, hassle-free and easy to maintain. With a choice of eight colours and an Unpainted option to customise yourself, Fibre Cement Wall Cladding offers the ultimate protection against harsh weather conditions. Each Board measures 3.66m and is installed using a feather-board technique.

#### DIMENSIONALLY STABLE

The mix of materials used in the manufacturing of Cladco Fibre Cement Wall Cladding produces a dimensionally-stable Board. This results in little to no expansion of the Boards when exposed to varying climates and temperatures.