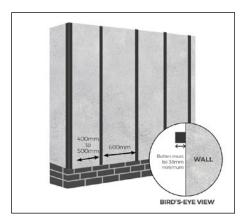

#### INSTALLATION ADVICE

#### The Measurements

Before installing any type of trim, whether that be Symmetric, Asymmetric or Wall End Trims, be sure to take all preliminary measurements detailed in our Installation Guide.