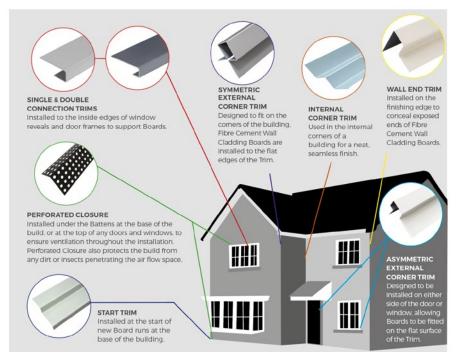

#### INSTALLATION ADVICE

#### The Measurements

Before installing any type of trim, whether that be Symmetric, Asymmetric or Wall End Trims, be sure to take all preliminary measurements detailed in our Installation Guide.