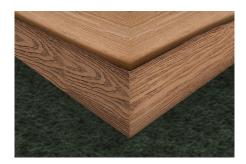

# NORDECK WOODGRAIN EFFECT DECKING

Cladco Nordeck Woodgrain Effect
Bullnose Boards are used alongside
Nordeck Decking Boards to add a
neat, curved edge. Nordeck Boards
are made using PVC-ASA materials,
providing resistance against fading,
staining or scratching. Nordeck
Bullnose Boards have a luxurious
textured finish with a natural wood
effect and come in six contemporary
colours. Nordeck Decking benefits
from a 20-year structural warranty.

### Lay your Decking

After completing the main structure of your Decking, you may choose to install Nordeck Bullnose Boards for a seamless finish. These Boards will be fixed around the framework.