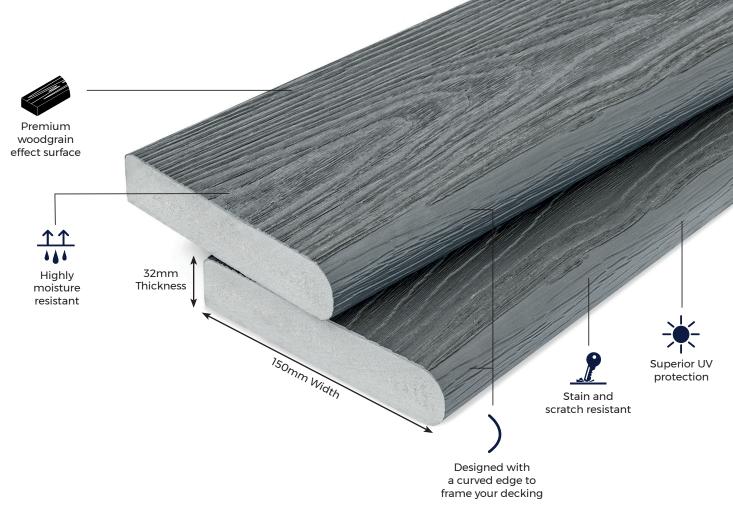

# NORDECK WOODGRAIN EFFECT DECKING

Cladco Nordeck Woodgrain Effect
Bullnose Boards are used alongside
Nordeck Decking Boards to add a
neat, curved edge. Nordeck Boards
are made using PVC-ASA materials,
providing resistance against fading,
staining or scratching. Nordeck
Bullnose Boards have a luxurious
textured finish with a natural wood
effect and come in six contemporary
colours. Nordeck Decking benefits
from a 20-year structural warranty.

# BOARD SPECIFICATIONS Length 3.6m Width 150mm Thickness 32mm Weight 11.16kg

The tough PVC-ASA Capstock material is suitable for use low to the ground or in damp areas, such as around pools or hot tubs, due to its moisture resistant properties.

Nordeck Woodgrain Effect Decking is highly resistant to general wear and tear, and also resists stains or scratches. Nordeck Woodgrain Effect Decking has a remarkable natural wood effect look and feel due to its embossed surface. This type of decking is extremely UV resistant and maintains its original colour after sun exposure.