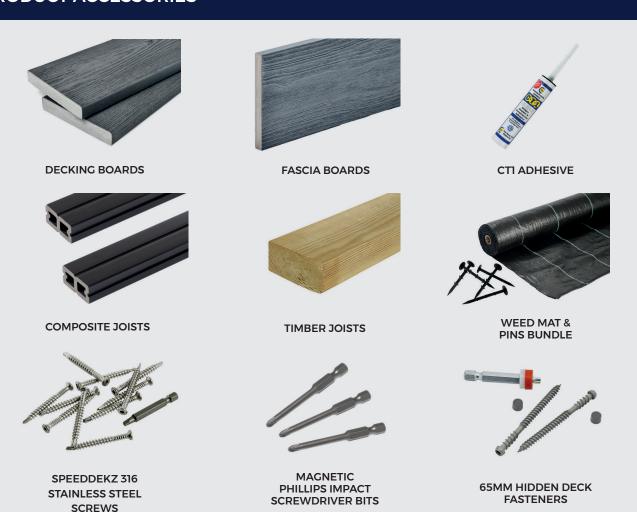

ome.



### INSTALLATION ADVICE

### Lay your Decking

After completing the main structure of your Decking, you may choose to install Nordeck Bullnose Boards for a seamless finish. These Boards will be fixed around the framework.



### Install using SPEEDDEKZ Deck Screws

You may choose to install Nordeck Bullnose Boards using SPEEDEKZ Deck Screws. This method will leave the Screws visible on the surface of the Boards.

### **Install using Hidden Deck Fasteners**

For a hidden finish, install Nordeck Woodgrain Effect Bullnose Boards using Cladco Hidden Deck Fasteners. These include 65mm Screws and colour plugs that cover over the Screw's head.



For detailed information about installation, please read our Nordeck Woodgrain Effect Decking Installation Guide.

### **PRODUCT ACCESSORIES**