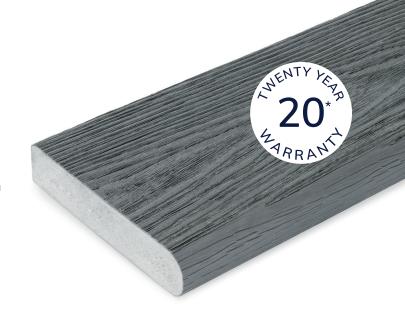

## **3.6M BULLNOSE**

# NORDECK WOODGRAIN EFFECT DECKING

Cladco Nordeck Woodgrain Effect
Bullnose Boards are used alongside
Nordeck Decking Boards to add a
neat, curved edge. Nordeck Boards
are made using PVC-ASA materials,
providing resistance against fading,
staining or scratching. Nordeck
Bullnose Boards have a luxurious
textured finish with a natural wood
effect and come in six contemporary
colours. Nordeck Decking benefits
from a 20-year structural warranty.