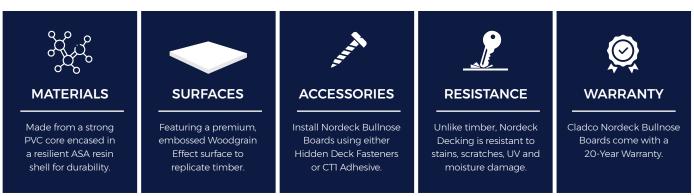

### **PVC-ASA MATERIAL**

Cladco Nordeck Woodgrain Effect Decking is composed of a dense PVC core encased in an ASA resin, providing superior resilience against weather, scratching, UV fading and rot damage.

The tough PVC-ASA Capstock material is suitable for use low to the ground or in damp areas, such as around pools or hot tubs, due to its moisture resistant properties.

Nordeck Woodgrain Effect Decking is highly resistant to general wear and tear, and also resists stains or scratches. Nordeck Woodgrain Effect Decking has a remarkable natural wood effect look and feel due to its embossed surface. This type of decking is extremely UV resistant and maintains its original colour after sun exposure.

### **AFTERCARE**

Cladco Nordeck Woodgrain Effect Decking is low maintenance and easy to clean with soapy water when needed. Pressure washers can be used occasionally, keeping a distance of 250mm-300mm away from the surface. By following these methods, your Nordeck Decking Boards will look exceptional for years to come.

### Install using SPEEDDEKZ Deck Screws

You may choose to install Nordeck Bullnose Boards using SPEEDEKZ Deck Screws. This method will leave the Screws visible on the surface of the Boards.

### **Install using Hidden Deck Fasteners**

For a hidden finish, install Nordeck Woodgrain Effect Bullnose Boards using Cladco Hidden Deck Fasteners. These include 65mm Screws and colour plugs that cover over the Screw's head.