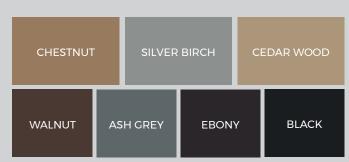

## **3.6M BULLNOSE**

# NORDECK WOODGRAIN EFFECT DECKING



Cladco Nordeck Woodgrain Effect
Bullnose Boards are used alongside
Nordeck Decking Boards to add a
neat, curved edge. Nordeck Boards
are made using PVC-ASA materials,
providing resistance against fading,
staining or scratching. Nordeck
Bullnose Boards have a luxurious
textured finish with a natural wood
effect and come in six contemporary
colours. Nordeck Decking benefits
from a 20-year structural warranty.

COLOUR RANGE

\*When installed with Cladco Recycled Plastic Joists.



# BOARD SPECIFICATIONS Length 3.6m Width 150mm Thickness 32mm Weight 11.16kg











### **PVC-ASA MATERIAL**

Cladco Nordeck Woodgrain Effect Decking is composed of a dense PVC core encased in an ASA resin, providing superior resilience against weather, scratching, UV fading and rot damage.

The tough PVC-ASA Capstock material is suitable for use low to the ground or in damp areas, such as around pools or hot tubs, due to its moisture resistant properties.

Nordeck Woodgrain Effect Decking is highly resistant to general wear and tear, and also resists stains or scratches. Nordeck Woodgrain Effect Decking has a remarkable natural wood effect look and feel due to its embossed surface. This type of decking is extremely UV resistant and maintains its original colour after sun exposure.