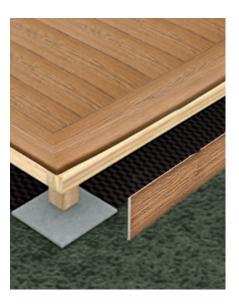

### Lay your Decking

After completing the main structure of your Decking, you may choose to install Nordeck Bullnose Boards for a seamless finish. These Boards will be fixed around the framework.

### Install using SPEEDDEKZ Deck Screws

You may choose to install Nordeck Bullnose Boards using SPEEDEKZ Deck Screws. This method will leave the Screws visible on the surface of the Boards.

### **Install using Hidden Deck Fasteners**

For a hidden finish, install Nordeck Woodgrain Effect Bullnose Boards using Cladco Hidden Deck Fasteners. These include 65mm Screws and colour plugs that cover over the Screw's head.