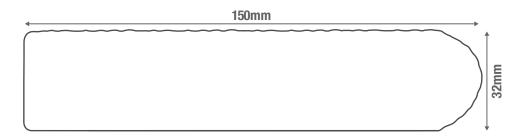

## **3.6M BULLNOSE**

# NORDECK WOODGRAIN EFFECT DECKING



Cladco Nordeck Woodgrain Effect
Bullnose Boards are used alongside
Nordeck Decking Boards to add a
neat, curved edge. Nordeck Boards
are made using PVC-ASA materials,
providing resistance against fading,
staining or scratching. Nordeck
Bullnose Boards have a luxurious
textured finish with a natural wood
effect and come in six contemporary
colours. Nordeck Decking benefits
from a 20-year structural warranty.

COLOUR RANGE

\*When installed with Cladco Recycled Plastic Joists.



# BOARD SPECIFICATIONS Length 3.6m Width 150mm Thickness 32mm Weight 11.16kg











### **PVC-ASA MATERIAL**

Cladco Nordeck Woodgrain Effect Decking is composed of a dense PVC core encased in an ASA resin, providing superior resilience against weather, scratching, UV fading and rot damage.

The tough PVC-ASA Capstock material is suitable for use low to the ground or in damp areas, such as around pools or hot tubs, due to its moisture resistant properties.

Nordeck Woodgrain Effect Decking is highly resistant to general wear and tear, and also resists stains or scratches. Nordeck Woodgrain Effect Decking has a remarkable natural wood effect look and feel due to its embossed surface. This type of decking is extremely UV resistant and maintains its original colour after sun exposure.

### **AFTERCARE**

Cladco Nordeck Woodgrain Effect Decking is low maintenance and