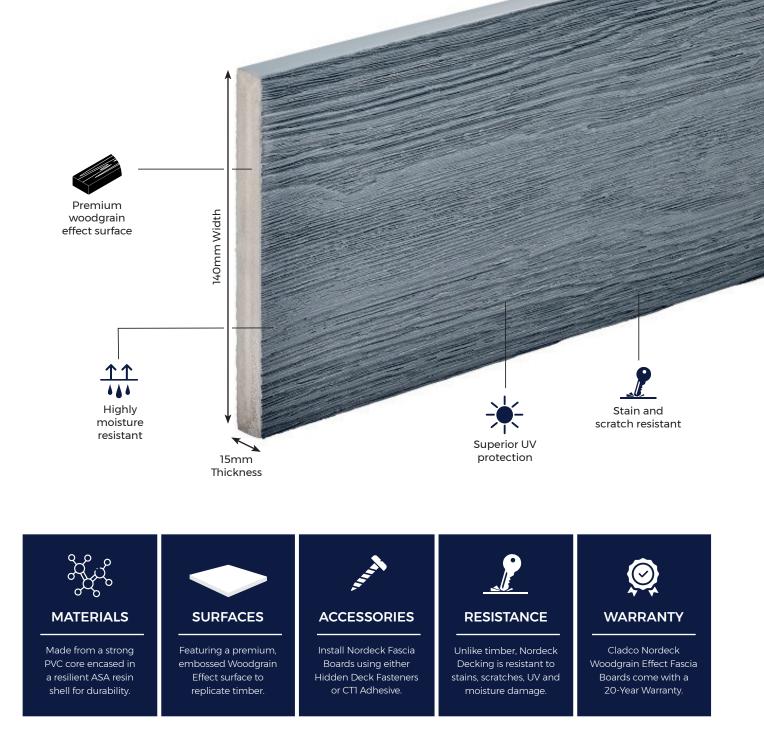

## **PVC-ASA MATERIAL**

Cladco Nordeck Woodgrain Effect Decking is composed of a dense PVC core encased in an ASA resin, providing superior resilience against weather, scratching, UV fading and rot damage.

The tough PVC-ASA Capstock material is suitable for use low to the ground or in damp areas, such as around pools or hot tubs, due to its moisture resistant properties.

Nordeck Woodgrain Effect Decking is highly resistant to general wear and tear, and also resists stains or scratches. Nordeck Woodgrain Effect Decking has a remarkable natural wood effect look and feel due to its embossed surface. This type of decking is extremely UV resistant and maintains its original colour after sun exposure.

## AFTERCARE

Cladco Nordeck Woodgrain Effect Decking is low maintenance and easy to clean with soapy water when needed. Pressure washers can be used occasionally, keeping a distance of 250mm-300mm away from the surface. By following these methods, your Nordeck Decking Boards will look exceptional for years to come.