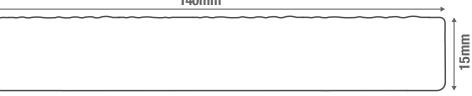

#### BOARD SPECIFICATIONS

| Length    | 3.6m   |
|-----------|--------|
| Width     | 140mm  |
| Thickness | 15mm   |
| Weight    | 5.08kg |

| TEST<br>CERTIFICATIONS |                                                                    |  |  |  |
|------------------------|--------------------------------------------------------------------|--|--|--|
| Slip Resistance        | <b>DRY</b> - Low-slip potential<br><b>WET</b> - Low-slip potential |  |  |  |

140mm