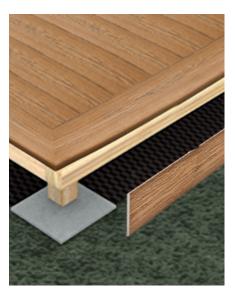

#### Lay your Decking

After completing the main structure of your Decking, you may choose to install Fascia Boards for a seamless finish. These Boards will be fixed onto the sides of your Decking area.

#### Install using SPEEDDEKZ Deck Screws

Install Nordeck Fascia Boards using SPEEDDEKZ Deck Screws or Hidden Deck Fasteners. The ends of the Fascia Boards should be fixed to the joists behind and inserted 13mm away from the edge of the Board.

#### Install using CT1 Adhesive

You may choose to install the Fascia Boards using CTI Adhesive. We recommend alternating Screws and Adhesive for the best results when securing Nordeck Fascia Boards.

For detailed information about installation, please read our Nordeck Woodgrain Effect Decking Installation Guide.