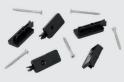

# PRODECK STARTER/ BULLNOSE CLIPS

Cladco ProDeck Starter/Bullnose Clips help to create an accurate installation of your Capped Composite Decking Boards when being secured against a wall or fence. They provide peace of mind that the area is correctly fitted from the first to the last Board, and will help ease the installation process by reducing the need to make changes and alter the position of the Boards.

**Starter Clips** 

fixing for your Capped

Composite Decking.

ProDeck Starter/Bullnose Clips need to be fixed to the end of the Joists before laying the first Board, leaving a gap of at least 10mm between any walls and the Starter Clip.