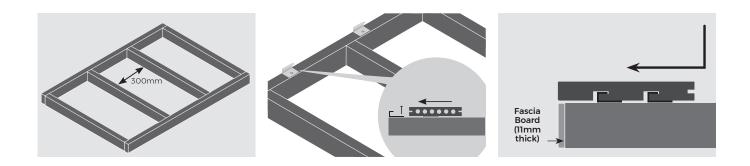

**Starter Clips** 

fixing for your Capped

Composite Decking.

ProDeck Starter/Bullnose Clips need to be fixed to the end of the Joists before laying the first Board, leaving a gap of at least 10mm between any walls and the Starter Clip.

#### Last Boards

minimises maintenance.

For the final two Boards, measure the width of both Boards together (including the 7mm expansion gap) to discover where the outer edge of the final Board will lie and mark out with a pencil on the below joists. Use this mark to fit the final Starter/Bullnose Clips and slot the last Board into place using these Clips.