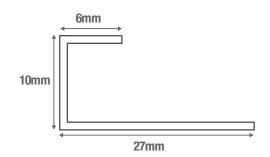

## STARTER CLIP SPECIFICATIONS

| Length   | 27mm                     |
|----------|--------------------------|
| Height   | 10mm                     |
| Material | Stainless steel material |

sturdy Deck.