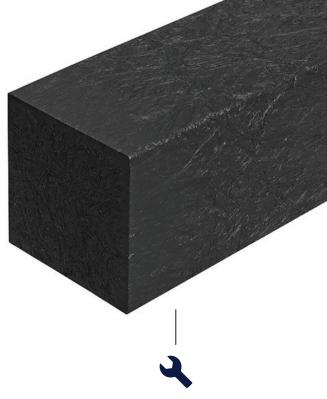

#### SURFACE

Available in a smooth, black finish that's easy to work with ordinary woodworking tools

#### **ACCESSORIES**

Fixings and Clips are available to securely install Boards, with Fascia Boards to finish.