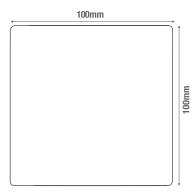

Cladco Recycled Plastic Posts are made using 100% post-consumer plastics, which are shredded, melted and poured into moulds.

| SPECIFICATIONS     |                        |
|--------------------|------------------------|
| Each Post measures | 3000mm x 100mm x 100mm |
| Each Post weighs   | 27kg (approximately)   |

Posts are available in black colour, measuring 3m long and 100mm x 100mm in width and thickness.

\*This warranty is provided by the supplier and not Cladco Profiles.

**PLEASE NOTE** - Images are used for illustration purposes only, actual item may vary slightly from the image supplied.