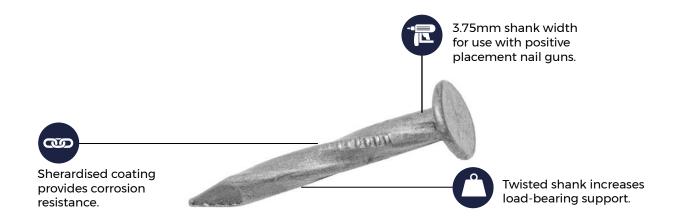

Cladco M3.75 x 30mm Square Twist Nails are made from Sherardised steel providing longevity and resistance when fixing Face Fix Joist Hangers to your Decking subframe.

## **INSTALLATION ADVICE**

Install using 30mm x 3.75mm Square Twist Nails through the 6mm holes in steel Joist Hangers using a hammer or nail gun. The hanger depth must be at least 60% of the depth of the supported member to prevent rotation unless additional lateral restraint is applied to the top of the supported member.