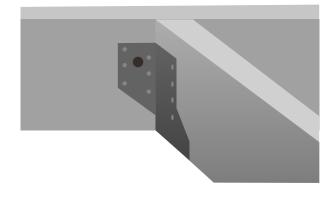

## **INSTALLATION ADVICE**

Install using 30mm x 3.75mm Square Twist Nails through the 6mm holes in steel Joist Hangers using a hammer or nail gun. The hanger depth must be at least 60% of the depth of the supported member to prevent rotation unless additional lateral restraint is applied to the top of the supported member.

We recommend filling all the holes in each Hanger for the best support using the correct size fixings.

For detailed information about installation, please read our Decking Installation Guides.