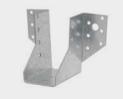

## **INSTALLATION ADVICE**

Install using 30mm x 3.75mm Square Twist Nails through the 6mm holes in steel Joist Hangers using a hammer or nail gun. The hanger depth must be at least 60% of the depth of the supported member to prevent rotation unless additional lateral restraint is applied to the top of the supported member.

We recommend filling all the holes in each Hanger for the best support using the correct size fixings.

For detailed information about installation, please read our Decking Installation Guides.

## **PRODUCT ACCESSORIES**

FACE FIX JOIST HANGER

TIMBER JOIST

RECYCLED PLASTIC JOIST

TIMBER POST

**FASCIA BOARD**